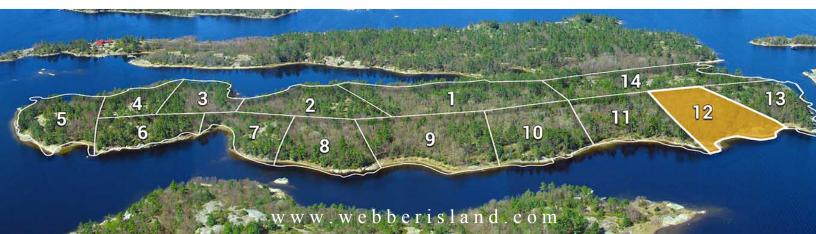

## Lot 12

## **Details**

Price available upon request

4.18 Acres / 404 ft. of Straight Line Frontage

Lot 12 is approximately 4.2 acres and 489 ft. of shoreline frontage.

Lot 12 is a special piece of land. It includes a bay as well as a shallow, sandy beach that is perfect for little children. Large exposed rock, wind swept pines and expansive water views provide an exquisite setting.